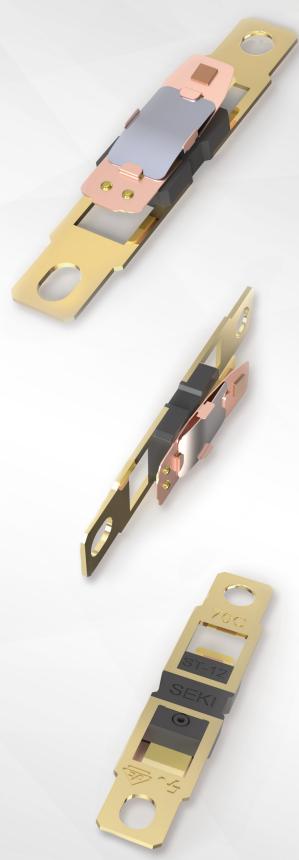

# Thermal **Protector** ST-12 Series

#### Features

- Snap Action
- Automatic Reset
- Superior Heat Response
- Non-Phenolic Insulation
- Normally Closed

## Applications

• Hair Dryers, Electric Fan Heaters, Popcorn Machines, Electric Ovens, Dish Dryers, Blower, Small Home Appliances, etc.

#### Heat Endurance

• Open Temp. +50°C/continuity, 200°C/1min

# **○** Life Cycle(Resistive Load)

- 15A/125V AC 10,000 cycles
- 10A/250V AC 10,000 cycles
- 13A/250V AC 10,000 cycles

# Temperature Setting Range (at no load)

60°C ~ 150°C in increments of 5°C





## Safety Approvals

| Agency          | Standard                              | Category                 | Electrical Ratings                                    | Max Temp | File No.           |
|-----------------|---------------------------------------|--------------------------|-------------------------------------------------------|----------|--------------------|
| c <b>FL</b> °us | UL 873                                | Developing Theorem which | AO 105V/15A 050V/10A 10 000                           | 1F0°C    | F1/2102            |
| c <b>744</b> us | CSA C22.2 No.24                       | - Regulating Thermostat  | AC 125V/15A, 250V/10A 10,000 cycles                   | 150℃     | E162183            |
| DVE             | EN 60730-1<br>EN 60730-2-9            | Thermal Cut-Out