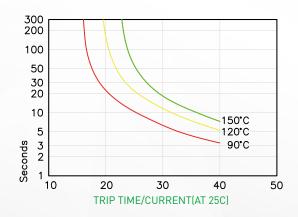

# Temperature Setting Range (at no load)

60°C ~ 150°C in increments of 5°C

### Characteristics