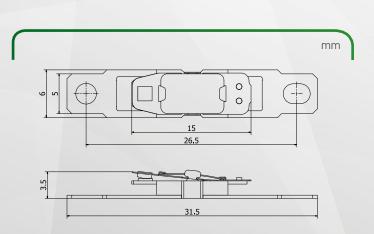

# Thermal **Protector** ST-12 Series

#### Features

- Snap Action
- Automatic Reset
- Superior Heat Response
- Non-Phenolic Insulation
- Normally Closed

## Applications

• Hair Dryers, Electric Fan Heaters, Popcorn Machines, Electric Ovens, Dish Dryers, Blower, Small Home Appliances, etc.

#### Heat Endurance

• Open Temp. +50°C/continuity, 200°C/1min

# **○** Life Cycle(Resistive Load)

- 15A/125V AC 10,000 cycles
- 10A/250V AC 10,000 cycles
- 13A/250V AC 10,000 cycles

# Temperature Setting Range (at no load)

60°C ~ 150°C in increments of 5°C





## Safety Approvals

| Agency          | Standard                              | Category                 | Electrical Ratings                                    | Max Temp | File No.           |
|-----------------|---------------------------------------|--------------------------|-------------------------------------------------------|----------|--------------------|
| c <b>FL</b> °us | UL 873                                | Developing Theorem which | AO 105V/15A 050V/10A 10 000                           | 1F0°C    | F1/2102            |
| c <b>744</b> us | CSA C22.2 No.24                       | - Regulating Thermostat  | AC 125V/15A, 250V/10A 10,000 cycles                   | 150℃     | E162183            |
| DVE             | EN 60730-1<br>EN 60730-2-9            | Thermal Cut-Out