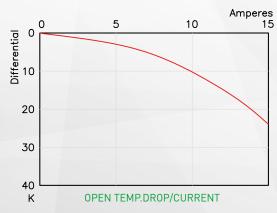

#### Heat Endurance

• Open Temp. +50°C/continuity, 200°C/1min

### Characteristics